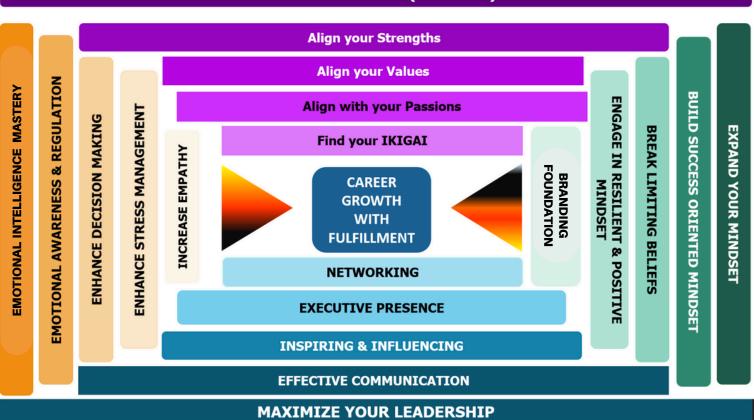

## **DevelUpLeaders Framework**

The DevelUpLeaders Frame of work will help you visualize the parts you need in your Career Growth to Leadership. It operates on four levels:

- Purpose
- Emotional Intelligence
- Leadership
- Mindset

#### FIND YOUR IKIGAI (PURPOSE)

## Leadership Skills Breakthough

## Mindset Reset

### Learn Techniques to boost your Positive Intelligence (PQ)

- Observe and control your Neuro-Linguistic Programming (NLP) to influence others
- Preserve a Success Oriented Mindset
- Capture and Break Limiting Believes
- Recognize and capetalize on your strenghts.

### **Building Executive Presence as an Authority**

- Apply internal and external Executive Branding Techniques
- Expand your network in 90 days
- Use high level wording to build trust with stakeholders
- Develop Your Conversational Leadership Intelligence (ICQ) Skills as a Leader.
- Unlearn and relearn programming body and behavioural programming languages to influence others.

## **Use Your Emotional Intelligence**

- Assess your Emotional Intelligence gap and the required skills to close this gap
- Improve in your Decision Making
- Regulate your Stress Levels
- Daily activities to prevent of Burn-Out
- Strategies to Diversify your networking
- to engage the right people who will help you reach your goal.

# Align Everything to your Purpose

- Define your Vision
- Breakdown your vision plan into actional steps
- Use techniques to align your purpose to your organizations mission and vision to maximize your market value
- Discover and capitalize on your strengths
- Align your personal purpose to your business purpose
- Design & Implement your
  Career Strategy and follow up