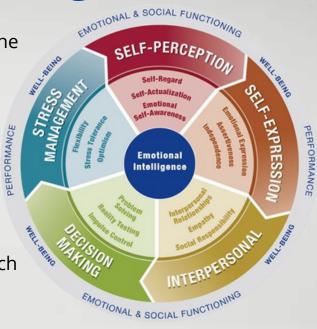

## **Use Your Emotional Intelligence**

- Assess your Emotional Intelligence gap and the required skills to close this gap
- Improve in your Decision Making
- Regulate your Stress Levels
- Daily activities to prevent of Burn-Out
- Strategies to Diversify your networking
- to engage the right people who will help you reach your goal.